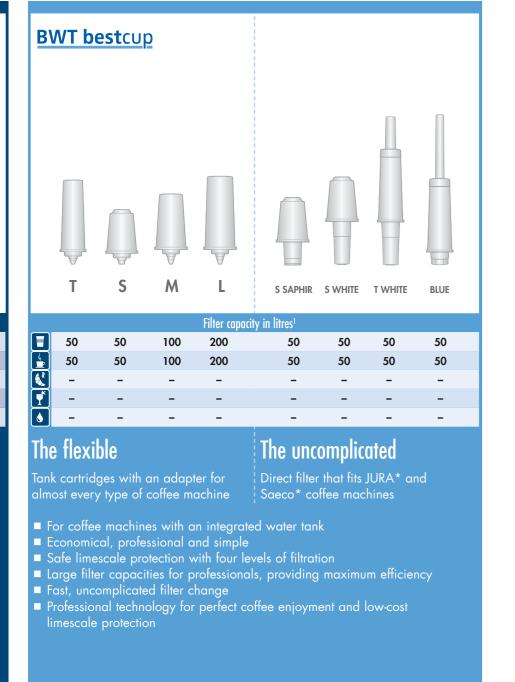

# Simple and efficient water optimisation for bistros and small coffee outlets

BWT water+more has a range of interesting water optimisation solutions for smaller coffee machines with water tanks: BWT bestsave, the tank insert padfor basic limescale protection, and BWT bestcup in-tank cartridges for bistro machines and fully automatic machines with water tanks.

|            | Filter ( | capacity in litres | 1   |
|------------|----------|--------------------|-----|
|            | 50       | 100                | 200 |
|            | 50       | 100                | 200 |
|            | -        | -                  | -   |
| lacksquare | -        | -                  | -   |
| lacksquare | -        | -                  | -   |

# The simple

Typical capacity 10 °dKH

- Limescale protection bag for coffee machine water tanks
- Reliable protection against limescale build-up
- Simple and efficient to use
- Reduces limescale deposits in your machine
- Economical solution for basic limescale protection