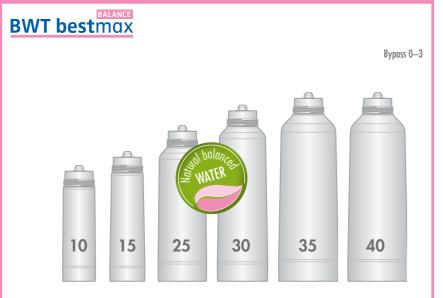

# The all-rounder

**BWT best**max

- Filter system for optimising water in the catering trade (HORECA) and
- Reliable reduction of Ca²+, Mg²+, particles, off-flavour components and

- Removal of chlorine and other flavour-damaging components

  Economical limescale protection for all types of coffee machines

  Balanced mineral ratio for guaranteed aroma and enjoyment
- Perfect foundation for high quality brewed coffee and coffee specialities
- High quality and cost-effective, thanks to HET (High Efficiency Technolog
- Applicable in at least 90% of water situations