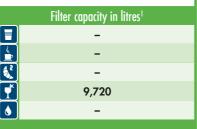

# **BWT best**drink

|          | Filter capacity in litres <sup>1</sup> |
|----------|----------------------------------------|
|          | -                                      |
| <u></u>  | -                                      |
|          | -                                      |
| <b>F</b> | -                                      |
| •        | 3,570                                  |